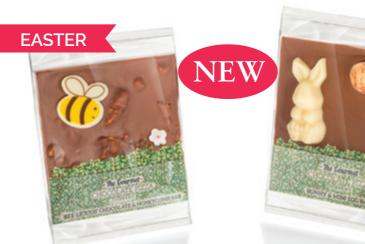

## 'Bee-licious' Chocolate & Honeycomb Bar

Belgian Milk chocolate bar with honeycomb pieces, decorated with white chocolate bee, green sprinkles and sugar flower.

## Bunny & Mini Egg Bar

Belgian Milk chocolate bar decorated with white chocolate bunny, green sprinkles and candy covered chocolate eggs.