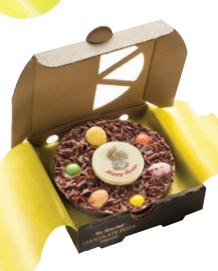

# **EASTER**

### 7 inch Easter Pizza

Belgian milk chocolate topped with choc drops, candy covered chocolate eggs, and decorative orange sugar carrot. Finished with milk chocolate curls and a white chocolate Easter message plaque.

Also available in 10 inch.