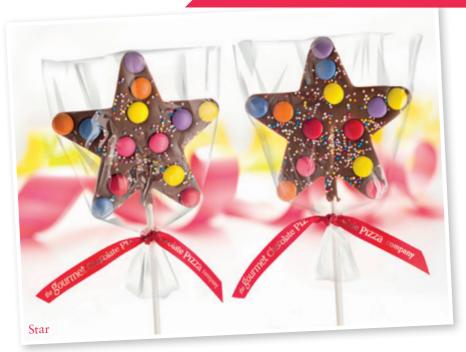

## Belgian Chocolate Lollies

Our handmade solid Belgian chocolate lollipops are available in 3 designs. Sold in multiples of 10 with POS stands.