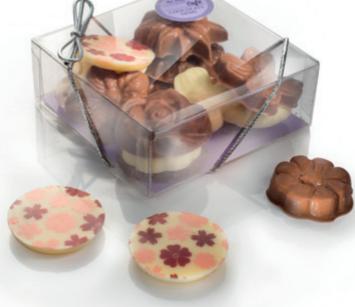

within 2 working days of receipt of goods.

Unless by prior arrangement, customers are kindly asked to refrain from selling our products through the Amazon and eBay selling sites..

THE GOURMET CHOCOLATE PIZZA COMPANY LTD registered in England 6640894 VAT: 932231260

Unit 8 Manvers Business Park, High Hazles Road, Cotgrave, Nottingham NG12 3GZ

# VALENTINE'S DAY





#### **Heart Lollies**

A pack of ten beautifully decorated chocolate heart lollipops with pink and purple chocolate drops, in either milk or white chocolate.









#### 4 inch 'Love' Chocolate Pizza

Belgian milk chocolate topped with milk chocolate curls, red chocolate drops and edible glitter. Finished with a white chocolate heart in the centre.



# VALENTINE'S DAY



# MOTHER'S DAY



chocolate flowers designs.









# MOTHER'S DAY





# **EASTER**

### 7 inch Easter Pizza

Belgian milk chocolate topped with choc drops, candy covered chocolate eggs, and decorative orange sugar carrot. Finished with milk chocolate curls and a white chocolate Easter message plaque.

Also available in 10 inch.



#### 4 inch Easter Pizza

Belgian milk chocolate topped with choc drops, candy covered chocolate eggs and milk chocolate curls. Finished with a white chocolate Easter message plaque.



# Chocolate Pizza Slice Chocolate Pizza Slice Chocolate Pizza Slice

#### Chocolate Pizza Easter Slice

A 50g slice of chocolate pizza with milk chocolate base, milk chocolate curls and finished with mini candy covered chocolate eggs.



## 'Bee-licious' Chocolate & Honeycomb Bar

Belgian Milk chocolate bar with honeycomb piece