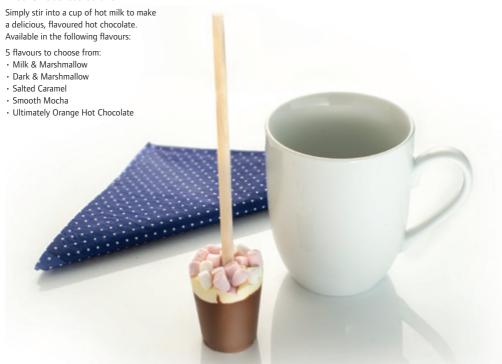

#### Hot Chocolate Sticks

Plus, the Gourmet Chocolate Café Range introduces additional handmade chocolate products such as our Hot Chocolate Sticks and Hot Chocolate Bombes, to complement our existing range and further extend our reach.