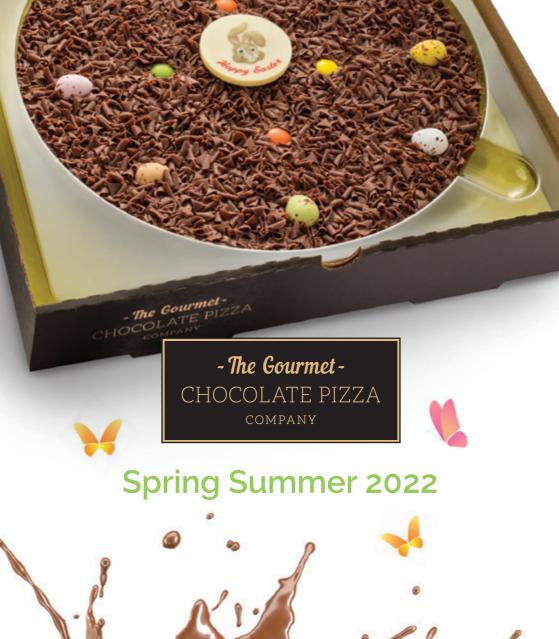

# **EASTER**

### 7 inch Easter Pizza

Belgian milk chocolate topped with choc drops, candy covered chocolate eggs, and decorative orange sugar carrot. Finished with milk chocolate curls and a white chocolate Easter message plaque.

#### 4 inch Easter Pizza

Belgian milk chocolate topped with choc drops, candy covered chocolate eggs and milk chocolate curls. Finished with a white chocolate Easter message plaque.