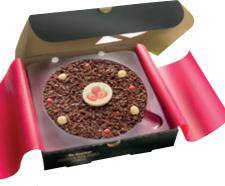

## Delightfully Dark TM

#### 4, 7 and 10 inch Chocolate Pizza

70% Belgian dark chocolate decorated with pieces of delicious brownie biscuit, dark chocolate rice balls and a generous coating of milk chocolate curls.