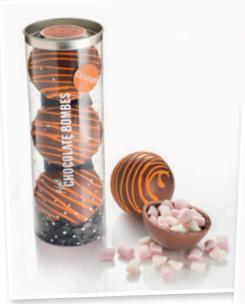

## Hot Chocolate Bombes - Simply add hot milk!

Belgian milk chocolate balls filled with marshmallows and drizzled with milk chocolate. Place one in a mug and watch marshmallows pop out as you pour over hot milk.

#### **Orange Bombes**

Orange flavoured Belgian chocolate with marshmallows inside.

#### Mint Bombes

Mint flavoured Belgian chocolate with marshmallows inside.

The finest handmade Belgian Chocolate Pizza Visit our trade website: www.gcptrade.co.uk

0115 989 4254