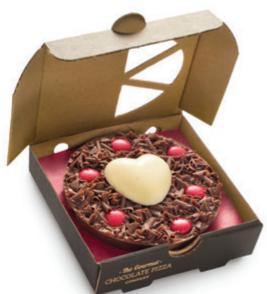

pm, excluding Bank Holidays.

We maintain a policy of a respectful distance between all our stockists.

We endeavour to despatch all orders within 2 working days, during busy seasonal periods our lead time does increase. All damages/discrepancies must be notified within 2 working days of receipt of goods.

Unless by prior arrangement, customers are kindly asked to refrain from selling our products through the Amazon and eBay selling sites..

THE GOURMET CHOCOLATE PIZZA COMPANY LTD registered in England 6640894 VAT: 932231260

Unit 8 Manvers Business Park, High Hazles Road, Cotgrave, Nottingham NG12 3GZ

# VALENTINE'S DAY





#### **Heart Lollies**

A pack of ten beautifully decorated chocolate heart lollipops with pink and purple chocolate drops, in either milk or white chocolate.









#### 4 inch 'Love' Chocolate Pizza

Belgian milk chocolate topped with milk chocolate curls, red chocolate drops and edible glitter. Finished with a white chocolate heart in the centre.



# VALENTINE'S DAY



# MOTHER'S DAY



chocolate flowers designs.









# MOTHER'S DAY





# **EASTER**

### 7 inch Easter Pizza

Belgian milk chocolate topped with choc drops, candy covered chocolate eggs, and decorative orange sugar carrot. Finished with milk chocolate curls and a white chocolate Easter message plaque.

Also available in 10 inch.



#### 4 inch Easter Pizza

Belgian milk chocolate topped with choc drops, candy covered chocolate eggs and milk chocolate curls. Finished with a white chocolate Easter message plaque.



# Chocolate Pizza Slice Chocolate Pizza Slice Chocolate Pizza Sli