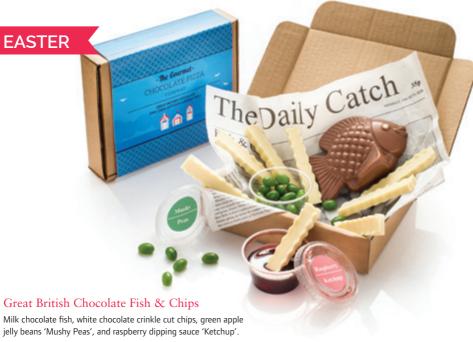

ocolate Bombes with Marshmallow Ducks. These delicious balls of thick Belgian milk chocolate include marshmallow ducks inside.



## Digging Bunny Truffle Egg

Belgian milk chocolate shell filled with cookies and cream filling, finished with a layer of milk chocolate. Decorated with brownie crumb, an orange candy carrot, green sprinkles and a digging bunny shape.





## Henry the Hedgehog

Belgian milk chocolate shell filled with milk chocolate crispy rice puff filling. Decorated with a white chocolate printed 'Henry' and milk chocolate curls.









## 'Bee-licious' Chocolate & Honeycomb Egg

Belgian milk chocolate shell filled with honeycomb tiffin – honeycomb, crunchy biscuit and milk chocolate. Decorated with brownie crumb green sprinkles and a white chocolate bumble bee and hive.







# LITTLE CHOCOLATE EXTRAS



## Cookies & Fudge Lolly V

## Belgian Chocolate Lollies

Our handmade solid Belgian chocolate lollipops are available in 3 designs. Sold in multiples of 10 with POS stands.



## LITTLE CHOCOLATE EXTRAS





## Crazy Crunch TM

## 7 and 10 inch Chocolate Pizza

Belgian milk chocolate topped with hazelnuts, freeze dried raspberries and raisins. Drizzled with milk and white chocolate.

#### Delicious Dilemma TM

#### 7 and 10 inch Chocolate Pizza

8 slices of our top selling flavours combined in one delicious pizza! 2 x Jelly Bean Jumble slices, 2 x Crunchy Munchy slices, 1 x Heavenly Honeycomb slices, 1 x Strawberry Sensation slice, 1 x Ultimately Orange and 1 x Delightfully Dark slice.

SELLER

## Honeycomb & Marshmallow TM

#### 4, 7, 10 inch Chocolate