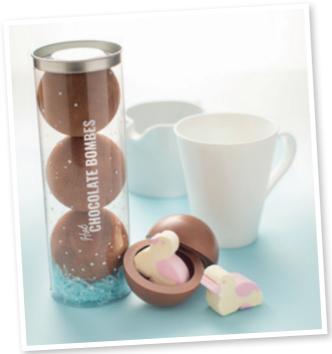

## **Duck Bombes**

Go quackers over our Hot Chocolate Bombes with Marshmallow Ducks. These delicious balls of thick Belgian milk chocolate include marshmallow ducks inside.