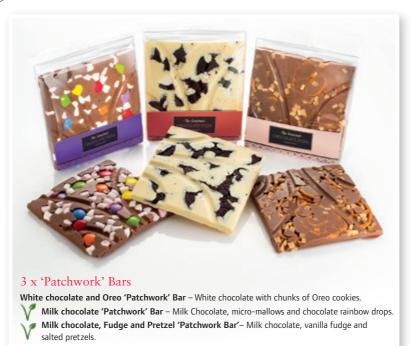

## 'Bee-licious' Chocolate & Honeycomb Bar

Belgian Milk chocolate bar with honeycomb pieces, decorated with white chocolate bee, green sprinkles and sugar flower.

## Bunny & Mini Egg Bar

Belgian Milk chocolate bar decorated with white chocolate bunny, green sprinkles and candy covered chocolate eggs.