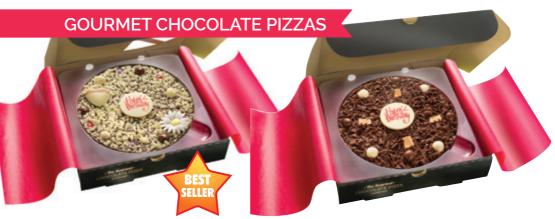

#### Happy Birthday for Her Chocolate Pizza

#### 7 and 10 inch Chocolate Pizza

Belgian milk chocolate decorated with brightly coloured rainbow drops, milk and white chocolate rice balls and a coating of white chocolate curls all finished with handmade chocolate hearts, wafer daisies and a Happy Birthday Plaque.

## Happy Birthday Chocolate Pizza

#### 7 and 10 inch Chocolate Pizza

Belgian milk chocolate topped with milk and white chocolate coated crispy rice balls, vanilla fudge and milk chocolate curls, finished with a handmade white chocolate Happy Birthday plaque.