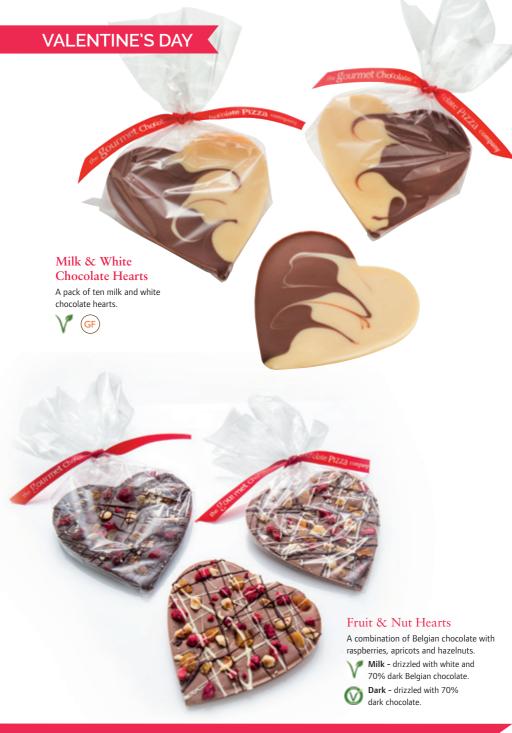

ds our lead time does increase. All damages/discrepancies must be notified within 2 working days of receipt of goods.

Unless by prior arrangement, customers are kindly asked to refrain from selling our products through the Amazon and eBay selling sites..

THE GOURMET CHOCOLATE PIZZA COMPANY LTD registered in England 6640894 VAT: 932231260

Unit 8 Manvers Business Park, High Hazles Road, Cotgrave, Nottingham NG12 3GZ

# VALENTINE'S DAY





#### **Heart Lollies**

A pack of ten beautifully decorated chocolate heart lollipops with pink and purple chocolate drops, in either milk or white chocolate.









#### 4 inch 'Love' Chocolate Pizza

Belgian milk chocolate topped with milk chocolate curls, red chocolate drops and edible glitter. Finished with a white chocolate heart in the centre.



# VALENTINE'S DAY



# MOTHER'S DAY



chocolate flowers designs.









# MOTHER'S DAY





# **EASTER**

### 7 inch Easter Pizza

Belgian milk chocolate topped with choc drops, candy covered chocolate eggs, and decorative orange sugar carrot. Finished with milk chocolate curls and a white chocolate Easter message plaque.

Also available in 10 inch.



#### 4 inch Easter Pizza

Belgian milk chocolate topped with choc drops, candy covered chocolate eggs and milk chocolate curls. Finished with a white chocolate Easter message plaque.



# Chocolate Pizza Slice Chocolate Pizza Slice Chocolate Pizza Slice

#### Chocolate Pizza Easter Slice

A 50g slice of chocolate pizza with milk chocolate base, milk chocolate curls and finished with mini candy covered chocolate eggs.



## 'Bee-licious'