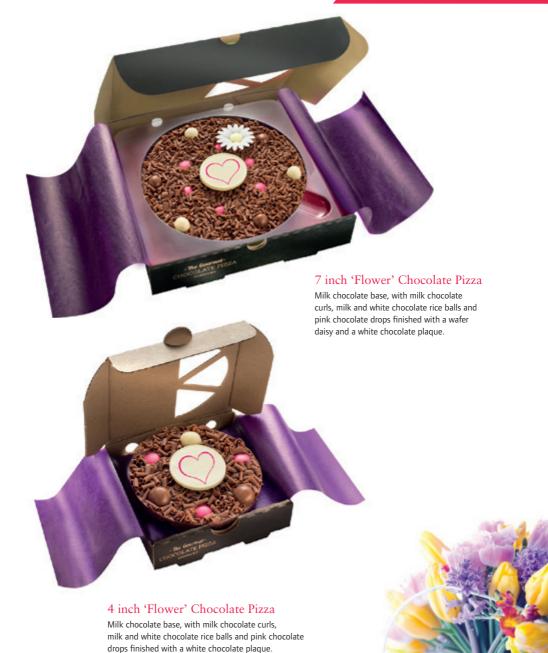

ays of receipt of goods.

Unless by prior arrangement, customers are kindly asked to refrain from selling our products through the Amazon and eBay selling sites..

THE GOURMET CHOCOLATE PIZZA COMPANY LTD registered in England 6640894 VAT: 932231260

Unit 8 Manvers Business Park, High Hazles Road, Cotgrave, Nottingham NG12 3GZ

# VALENTINE'S DAY





#### **Heart Lollies**

A pack of ten beautifully decorated chocolate heart lollipops with pink and purple chocolate drops, in either milk or white chocolate.









#### 4 inch 'Love' Chocolate Pizza

Belgian milk chocolate topped with milk chocolate curls, red chocolate drops and edible glitter. Finished with a white chocolate heart in the centre.



# VALENTINE'S DAY



# MOTHER'S DAY



chocolate flowers designs.









# MOTHER'S DAY





# **EASTER**

### 7 inch Easter Pizza

Belgian milk chocolate topped with choc drops, candy covered chocolate eggs, and decorative orange sugar carrot. Finished with milk chocolate curls and a white chocolate Easter message plaque.

Also available in 10 inch.



#### 4 inch Easter Pizza

Belgian milk chocolate topped with choc drops, candy covered chocolate eggs and milk chocolate curls. Finished with a white chocolate Easter message plaque.



# Chocolate Pizza Slice Chocolate Pizza Slice Chocolate Pizza Slice

#### Chocolate Pizza Easter Slice

A 50g slice of chocolate pizza with milk chocolate base, milk chocolate curls and finished with mini candy covered chocolate eggs.



## 'Bee-licious' Chocolate & Honeycomb Bar

Belgian Milk chocolate bar with honeycomb pieces, decorated with