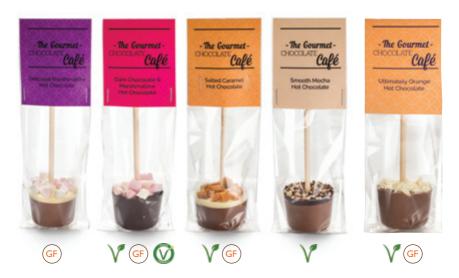

#### Hot Chocolate Sticks

Plus, the Gourmet Chocolate Café Range introduces additional handmade chocolate products such as our Hot Chocolate Sticks and Hot Chocolate Bombes, to complement our existing range and further extend our reach.