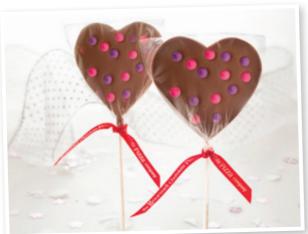

#### **Heart Lollies**

A pack of ten beautifully decorated chocolate heart lollipops with pink and purple chocolate drops, in either milk or white chocolate.