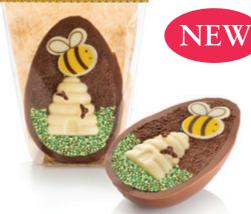

## 'Bee-licious' Chocolate & Honeycomb Egg

Belgian milk chocolate shell filled with honeycomb tiffin – honeycomb, crunchy biscuit and milk chocolate. Decorated with brownie crumb green sprinkles and a white chocolate bumble bee and hive.