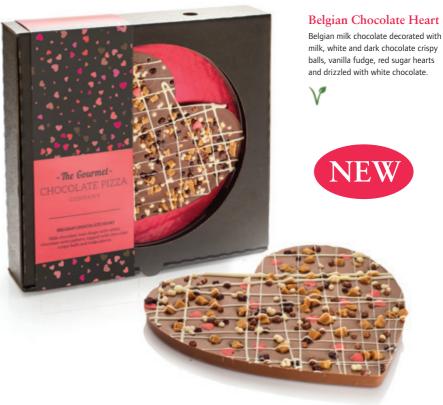

#### 4 inch 'Love' Chocolate Pizza

Belgian milk chocolate topped with milk chocolate curls, red chocolate drops and edible glitter. Finished with a white chocolate heart in the centre.