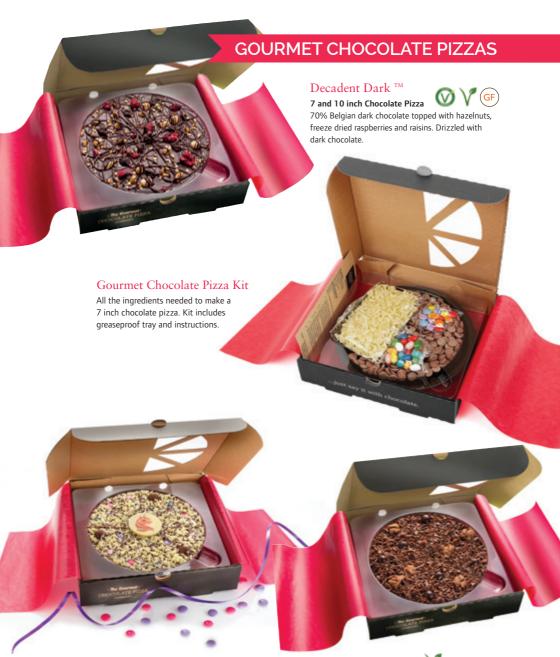

## 7 and 10 inch Chocolate Pizza

Belgian milk chocolate topped with hazelnuts, freeze dried raspberries and raisins. Drizzled with milk and white chocolate.

## **GOURMET CHOCOLATE PIZZAS**