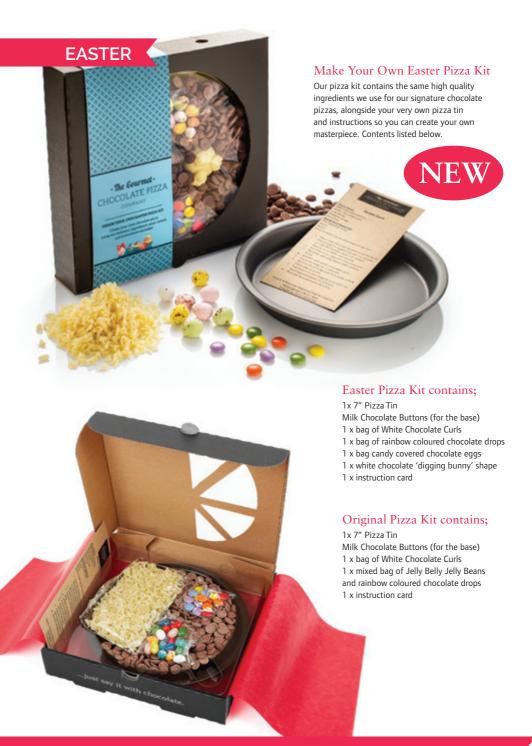

# **EASTER**

### 7 inch Easter Pizza

Belgian milk chocolate topped with choc drops, candy covered chocolate eggs, and decorative orange sugar carrot. Finished with milk chocolate curls and a white chocolate Easter message plaque.

Also available in 10 inch.

#### 4 inch Easter Pizza

Belgian milk chocolate topped with choc drops, candy covered chocolate eggs and milk chocolate curls. Finished with a white chocolate Easter message plaque.