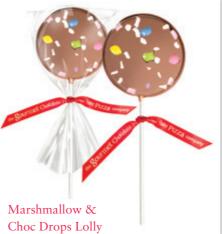

## Cookies & Fudge Lolly V

## Belgian Chocolate Lollies

Our handmade solid Belgian chocolate lollipops are available in 3 designs. Sold in multiples of 10 with POS stands.