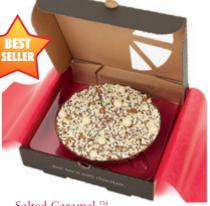

#### Salted Caramel ™

#### 4, and 7 inch Chocolate Pizza

Belgian milk chocolate topped with salted caramel fudge and white chocolate rice balls finished with white chocolate curls.