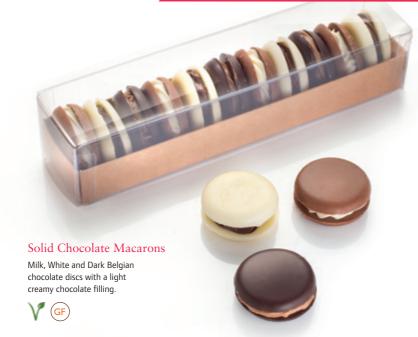

th milk and white chocolate coated crispy rice balls, vanilla fudge and milk chocolate curls, finished with a handmade white chocolate Happy Birthday plaque.

# **Father's Day**



#### Happy Father's Day 7 inch Chocolate Pizza

The solid Belgian chocolate base is made up of alternating slices of milk chocolate and dark chocolate which are decorated with white and milk chocolate curls respectively, smooth vanilla fudge and brownie pieces, and dark chocolate rice balls.

## D-A-D Mini Pizza Gift Pack

Three of our best-selling mini chocolate pizzas including Crunchy Munchy, Heavenly Honeycomb and Salted Caramel, presented in a gift box. Each mini pizza carries an individual lettered chocolate plaque spelling out the word 'DAD; for that truly personalised touch.



# GOURMET CHOCOLATE CAFÉ





# GOURMET CHOCOLATE CAFÉ



#### Hot Chocolate Sticks



# **GOURMET CHOCOLATE CAFÉ**

## Hot Chocolate Bombes - Simply add hot milk!

Belgian milk chocolate balls filled with marshmallows and drizzled with milk chocolate. Place one in a mug and watch marshmallows pop out as you pour over hot milk.



#### Flavoured Hot Chocolate Bombes

Belgian milk chocolate balls filled with marshmallows and flavoured with natural mint or orange oils. Place one in a mug and watch the marshmallows pop out as you pour over hot milk.

#### **Orange Bombes**

Orange flavoured Belgian chocolate with marshmallows inside.





#### Mint Bombes

Mint flavoured Belgian chocolate with marshmallows inside.







The finest handmade Belgian Chocolate Pizza Visit our trade website: www.gcptrade.co.uk

0115 989