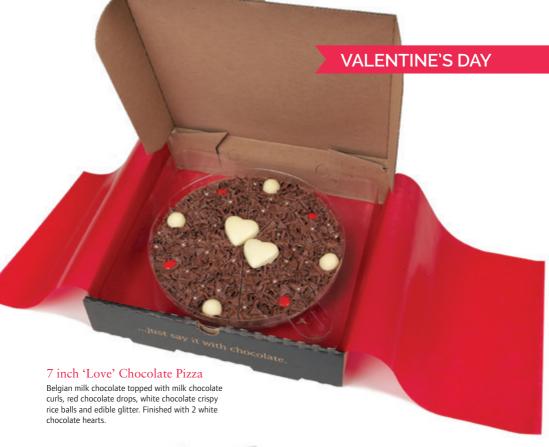

#### 4 inch 'Love' Chocolate Pizza

Belgian milk chocolate topped with milk chocolate curls, red chocolate drops and edible glitter. Finished with a white chocolate heart in the centre.