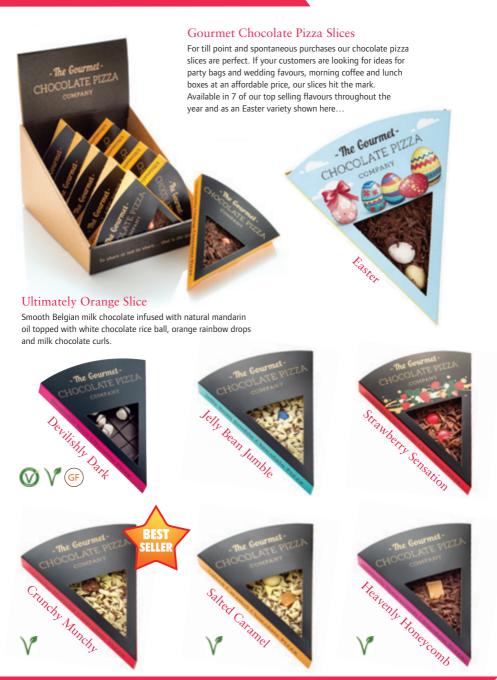

# Chocolate Pizza Slice Chocolate Pizza Slice Chocolate Pizza Slice

#### Chocolate Pizza Easter Slice

A 50g slice of chocolate pizza with milk chocolate base, milk chocolate curls and finished with mini candy covered chocolate eggs.

## Ultimately Orange ™

#### 4, 7, 10 inch Chocolate Pizza

Belgian milk chocolate infused with natural orange oil. Topped with orange rainbow drops, milk and white crispy rice balls and milk chocolate curls finished with a chocolate covered candied orange slice.

## Jelly Bean Jumble ™

#### 4, 7 and 10 inch Chocolate Pizza

Belgian milk chocolate topped with crispy rice puffs, rainbow drops, Jelly Belly jelly beans, and our white chocolate curls.

## Strawberry Sensation TM

#### 4, 7, 10 inch Chocolate Pizza

Belgian milk chocolate combined with freeze dried strawberries and popping candy. Topped with white chocolate rice balls, red rainbow drops, milk chocolate curls, a strawberry plaque and edible glitter.

#### Heavenly Honeycomb TM

#### 4, 7, 10 inch Chocolate Pizza

Belgian milk chocolate topped with milk and white chocolate coated crispy rice balls, vanilla fudge, and finished off with milk chocolate curls.

#### Salted Caramel ™

#### 4, and 7 inch Chocolate Pizza

Belgian milk chocolate topped with salted caramel fudge and white chocolate rice balls finished with white chocolate curls.

## Delightfully Dark TM

#### 4, 7 and 10 inch Chocolate Pizza

70% Belgian dark chocolate decorated with pieces of delicious brownie biscuit, dark chocolate rice balls and a generous coating of milk chocolate curls.

## Crunchy Munchy TM

#### 4, 7, 10 inch Chocolate Pizza

Belgian milk chocolate topped with brownie biscuit and vanilla fudge, finished with white chocolate curls.