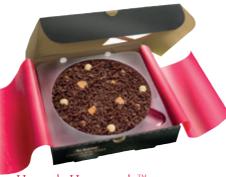

#### Heavenly Honeycomb TM

#### 4, 7, 10 inch Chocolate Pizza

Belgian milk chocolate topped with milk and white chocolate coated crispy rice balls, vanilla fudge, and finished off with milk chocolate curls.