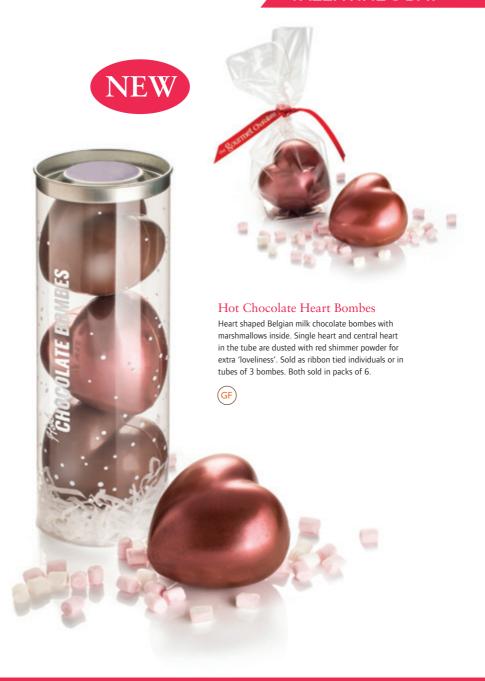

# VALENTINE'S DAY

#### **Heart Lollies**

A pack of ten beautifully decorated chocolate heart lollipops with pink and purple chocolate drops, in either milk or white chocolate.

#### 4 inch 'Love' Chocolate Pizza

Belgian milk chocolate topped with milk chocolate curls, red chocolate drops and edible glitter. Finished with a white chocolate heart in the centre.