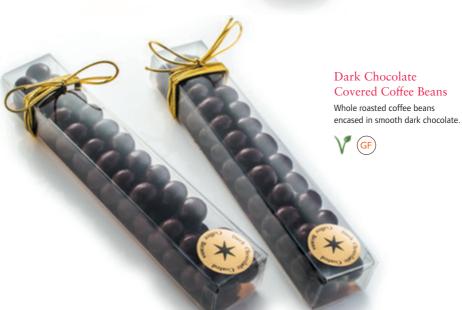

milk and white chocolate coated crispy rice balls, vanilla fudge and milk chocolate curls, finished with a handmade white chocolate Happy Birthday plaque.

# **Father's Day**



#### Happy Father's Day 7 inch Chocolate Pizza

The solid Belgian chocolate base is made up of alternating slices of milk chocolate and dark chocolate which are decorated with white and milk chocolate curls respectively, smooth vanilla fudge and brownie pieces, and dark chocolate rice balls.

## D-A-D Mini Pizza Gift Pack

Three of our best-selling mini chocolate pizzas including Crunchy Munchy, Heavenly Honeycomb and Salted Caramel, presented in a gift box. Each mini pizza carries an individual lettered chocolate plaque spelling out the word 'DAD; for that truly personalised touch.



# GOURMET CHOCOLATE CAFÉ





# GOURMET CHOCOLATE CAFÉ



#### Hot Chocolate Sticks



# **GOURMET CHOCOLATE CAFÉ**

## Hot Chocolate Bombes - Simply add hot milk!

Belgian milk chocolate balls filled with marshmallows and drizzled with milk chocolate. Place one in a mug and watch marshmallows pop out as you pour over hot milk.



#### Flavoured Hot Chocolate Bombes

Belgian milk chocolate balls filled with marshmallows and flavoured with natural mint or orange oils. Place one in a mug and watch the marshmallows pop out as you pour over hot milk.

#### **Orange Bombes**

Orange flavoured Belgian chocolate with marshmallows inside.





#### Mint Bombes

Mint flavoured Belgian chocolate with marshmallows inside.







The finest handmade Belgian Chocolate Pizza Visit our trade website: www.gcptrade.co.uk

0115 989 42