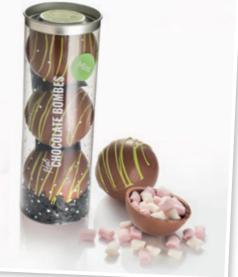

## Hot Chocolate Bombes - Simply add hot milk!

Belgian milk chocolate balls filled with marshmallows and drizzled with milk chocolate. Place one in a mug and watch marshmallows pop out as you pour over hot milk.

#### Flavoured Hot Chocolate Bombes

Belgian milk chocolate balls filled with marshmallows and flavoured with natural mint or orange oils. Place one in a mug and watch the marshmallows pop out as you pour over hot milk.